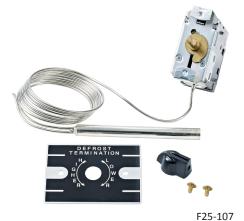

#### F Series - Fan Control

The Ranco<sup>®</sup> Fan Controls terminate defrost, and delay the evaporator fan operation on electric heat, hot gas and reverse cycle commercial refrigeration systems.

#### **Features and Benefits**

- Prevents warm, moist air from being circulated into the refrigerated space
- Remote bulb sensing
- Factory-fixed low event for fan delay

#### Specifications

| Part Numbers | Description                                | Application                               | Switch | Fan On     | Defrost Termination<br>Range  | Capillary<br>Length | Sensing Element                 |
|--------------|--------------------------------------------|-------------------------------------------|--------|------------|-------------------------------|---------------------|---------------------------------|
| F25-107      | Defrost Termination /<br>Fan Delay Control | Beverage / Reach-in<br>Medium Temperature | SPDT   | 20°F Fixed | 40°F to 75°F<br>(5°C to 24°C) | 60"                 | 3/8" X 4" Cross<br>Ambient Bulb |