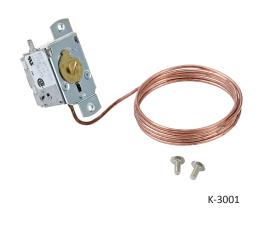

## Water Cooler Control

The Ranco<sup>®</sup> Water Cooler Control is designed as a universal replacement for water and beverage cooler applications.

### **Features and Benefits**

- Small, compact design
- Laser-welded bellows for reliability
- Computer calibrated
- Patented switch for high performance
- Screwdriver adjustment

#### **Specifications**

| Numbers                                                                                                          |      | Off  | On   | On   | Differential | Capillary<br>Length |
|------------------------------------------------------------------------------------------------------------------|------|------|------|------|--------------|---------------------|
| K-3001 Universal Replacement<br>Water Cooler Control Ice Equipment, Thermal Storage<br>and Water Cooler Controls | 37°F | 46°F | 53°F | 61°F | 7°F          | 48"                 |